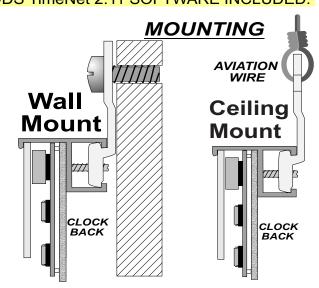

FRAME: ----- ALUMINUM (BLACK ANODIZED FINISH)

**DIMENSIONS:** ----- 10.25" x 40.25" x 1.38"

**WEIGHT:** ----- 5.5 lbs.

**OPERATING TEMP.:** ----- -17° TO 190° F

HUMIDITY: ----- 0% TO 95% NON-CONDENSING

OPERATING MODE: -------31 DAY LIGHT SAVINGS, 31TIME ZONES, 10yr BATTERY BACKUP WITH 1sec A YEAR ACCURACY, NON-GLARE LENS, EYELET AND SAW TOOTH SURFACE MOUNT, PC INTERFACE WITH DDS TimeNet 2,11 SOFTWARE INCLUDED.