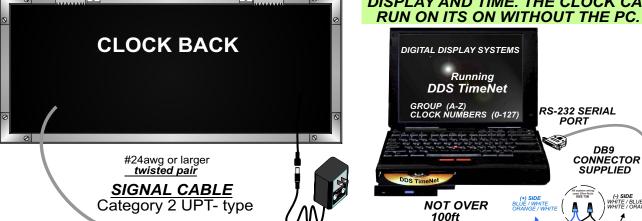

FRAME: ----- ALUMINUM (BLACK ANODIZED FINISH)

**DIMENSIONS:** ----- 10.25" x 40.25" x 1.38"

**WEIGHT:** ----- 5.5 lbs.

**OPERATING TEMP.:** ----- -17° TO 190° F

HUMIDITY: ----- 0% TO 95% NON-CONDENSING

OPERATING MODE: -------31 DAY LIGHT SAVINGS, 31TIME ZONES, 10yr BATTERY BACKUP WITH 1sec A YEAR ACCURACY, NON-GLARE LENS, EYELET AND SAW TOOTH SURFACE MOUNT, PC INTERFACE WITH DDS TimeNet 2,11 SOFTWARE INCLUDED.

TO GET THE ONE SEC A YEAR ACCURACY. 1 SEC A YEAR ACCURATE (TCXO)

WHEN ON THE PC THE PC TIME IS UP DATING THE TIME ON THE TIME ZONE CLOCKS. WHEN THE PC IS OFF THE (0) ZONE IS UPDATING THE TIME AND THE COLON IS FLASHING ON ZONE (0).