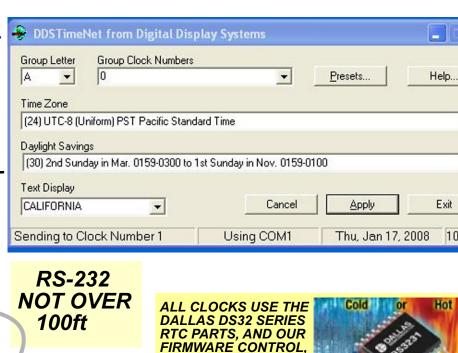

FRAME: ----- ALUMINUM (BLACK ANODIZED FINISH)

**DIMENSIONS:** ----- 10.25" x 40.25" x 1.38"

**WEIGHT:** ----- 5.5 lbs.

**OPERATING TEMP.:** ----- -17° TO 190° F

HUMIDITY: ----- 0% TO 95% NON-CONDENSING

OPERATING MODE: -------31 DAY LIGHT SAVINGS, 31TIME ZONES, 10yr BATTERY BACKUP WITH 1sec A YEAR ACCURACY, NON-GLARE LENS, EYELET AND SAW TOOTH SURFACE MOUNT, PC INTERFACE WITH DDS TimeNet 2,11 SOFTWARE INCLUDED.

1 SEC A YEAR ACCURATE (TCXO)

ALL CLOCKS USE THE DALLAS DS32 SERIES

RTC PARTS, AND OUR FIRMWARE CONTROL,

TO GET THE ONE SEC

A YEAR ACCURACY.

(+) SIDE BLUE / WHITE ORANGE / WHITE

> (-) SIDE WHITE / BLUE WHITE / ORANGE

TO GET THE ONE SEC A YEAR ACCURACY. 1 SEC A YEAR ACCURATE (TCXO)

WHEN ON THE PC THE PC TIME IS UP DATING THE TIME ON THE TIME ZONE CLOCKS. WHEN THE PC IS OFF THE (0) ZONE IS UPDATING THE TIME AND THE COLON IS FLASHING ON ZONE (0).