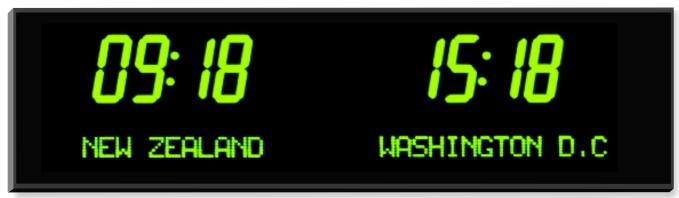

## EBTZ-42440-2EGG

## **SPECIFICATIONS**

OF ZONES LETTERING COLOR COLOR

NUMBER | ELECTRONIC | TIME | LOCATION |

TYPE: ------ Alphanumeric in (RED-R GREEN-G YELLOW-Y BLUE-B) NOTE: BLUE IS SPECIAL ORDER.

DISPLAY: ----- 4-DIGIT, 7 seg. RED LED and 15 CHARACTER DOT- MATRIX LED

CHARACTER HEIGHT: ----- 4" TIME IN RED, GREEN or BLUE (101.6mm) Hr / Min 1.2" 15 CHARACTER location display

**VISIBILITY:** ----- 125 Ft. (38.1 METERS)

POWER REQUIREMENTS: -- 100-240vac 50~60Hz (12 vdc SWITCHING TRANSFORMER).

FRAME: ----- ALUMINUM (BLACK ANODIZED FINISH)

**DIMENSIONS:** ----- 10.25" x 40.25" x 1.38"

**WEIGHT:** ----- 5.5 lbs.

**OPERATING TEMP.:** ----- -17° TO 190° F

HUMIDITY: ----- 0% TO 95% NON-CONDENSING

OPERATING MODE: -------31 DAY LIGHT SAVINGS, 31TIME ZONES, 10yr BATTERY BACKUP WIT